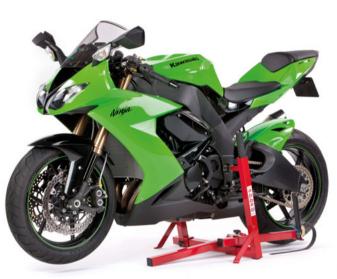

## Superbike Stand & Front Lift Arm

## **Key Features:**

- $\begin{picture}(20,0) \put(0,0){\line(0,0){100}} \put(0,0){\line(0,0){10$
- $oldsymbol{arkappa}$  Fits virtually all sports bikes including single sided swing-arms.
- ✓ Fitting takes just a few moments.
- ✓ Bike stays extremely secure when in position.
- ${m ec {m ec {\it V}}}$  No tyre flat spots & suspension off loaded. Perfect for storage.
- ✓ Allows full maintenance to the bike. Even the swing-arm can be removed. (With optional adapter)
- $oldsymbol{arkappa}$  No parts to be fitted, your bike stays totally standard.
- ✓ Multi award winning product, 1000's of satisfied customers worldwide.

Note: The front lift arm will fit any existing superbike stand new or old.

Tel: 01245 322 331

www.abbastands.co.uk | info@abbastands.co.uk