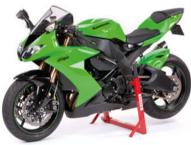

## Superbike Stand & Front Lift Arm

## **Key Features:**

- $\begin{picture}(20,0) \put(0,0){\line(0,0){100}} \put(0,0){\line(0,0){10$
- $oldsymbol{arkappa}$  Fits virtually all sports bikes including single sided swing-arms.
- ✓ Fitting takes just a few moments.
- ✓ Bike stays extremely secure when in position.
- ${m ec {m ec {\it V}}}$  No tyre flat spots & suspension off loaded. Perfect for storage.
- ✓ Allows full maintenance to the bike. Even the swing-arm can be removed. (With optional adapter)
- $oldsymbol{arkappa}$  No parts to be fitted, your bike stays totally standard.
- ✓ Multi award winning product, 1000's of satisfied customers worldwide.

Note: The front lift arm will fit any existing superbike stand new or old.

Tel: 01245 322 331

www.abbastands.co.uk | info@abbastands.co.uk