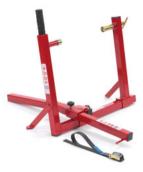

## Superbike Stand & Front Lift Arm

## **Key Features:**

- $\begin{picture}(20,0) \put(0,0){\line(0,0){100}} \put(0,0){\line(0,0){10$
- $oldsymbol{arkappa}$  Fits virtually all sports bikes including single sided swing-arms.
- ✓ Fitting takes just a few moments.
- ✓ Bike stays extremely secure when in position.
- ${m ec {m ec {\it V}}}$  No tyre flat spots & suspension off loaded. Perfect for storage.
- ✓ Allows full maintenance to the bike. Even the swing-arm can be removed. (With optional adapter)
- $oldsymbol{arkappa}$  No parts to be fitted, your bike stays totally standard.
- ✓ Multi award winning product, 1000's of satisfied customers worldwide.

Note: The front lift arm will fit any existing superbike stand new or old.

Tel: 01245 322 331

www.abbastands.co.uk | info@abbastands.co.uk